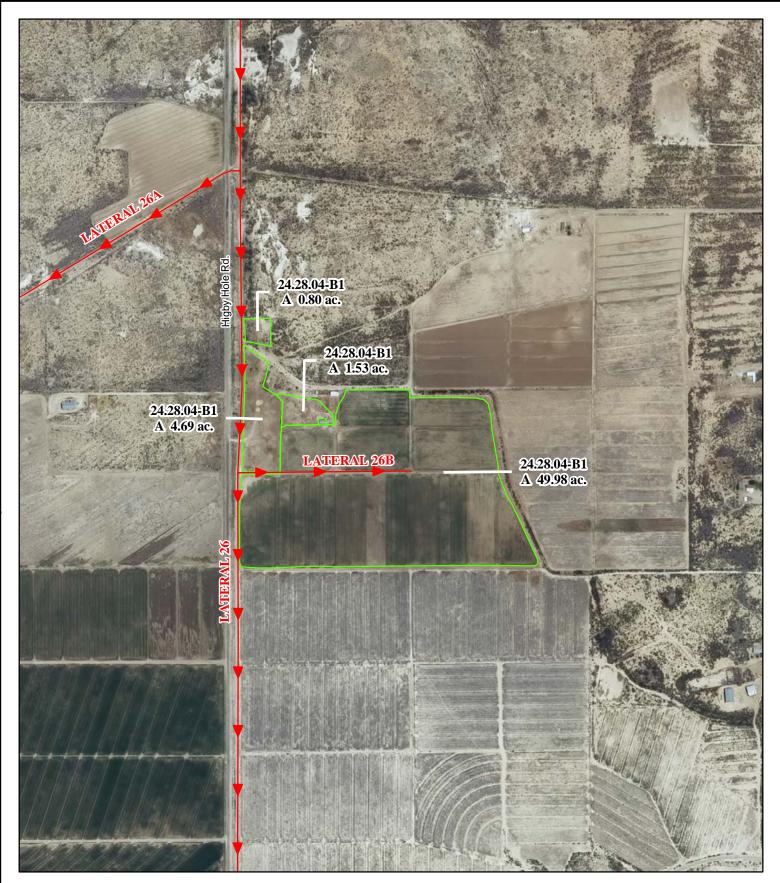

#### e. Point(s) of Diversion:

Ditch Name: Carlsbad Irrigation District Main Canal Location: As set forth in Part G of this Appendix

#### f. Location and Amount of Irrigated Acreage:

Section 04, Township 24S, Range 28E, N.M.P.M.

Pt. NW<sup>1</sup>/<sub>4</sub>

57.00 acres

Total: 57.00 acres

As shown on the attached revised Hydrographic Survey Map for Subfile No. 24.28.04-B1, and the CID Section Hydrographic Survey Map Sheet No. 3 (1999-2011), included in Part F of this Appendix, representing the Court record as of the date of the filing of this Decree.